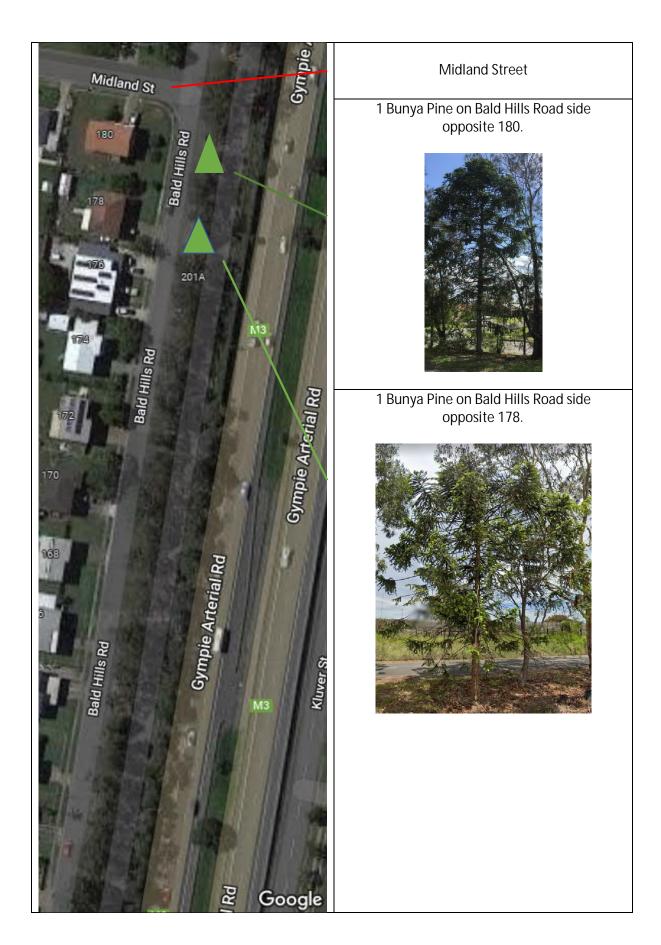

Map 4 Midland Street to 196 Bald Hills Road 1 Small Bunya Pine on Bald Hills Road side.

Map 3
160 Bald Hills Road to Midland Street
1 Bunya Pine on Bald Hills Road side
opposite 180.
1 Bunya Pine on Bald Hills Road side opposite
178.