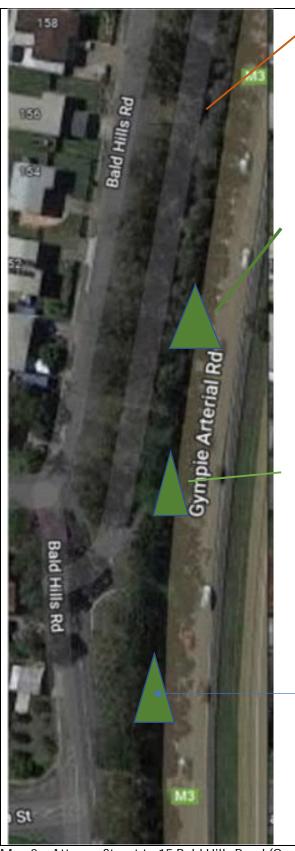

Map 2
Attunga St to 158 Bald Hills Road
(opposite Calderwood Street)
6 Norfolk Island Pines on highway side opposite
150
12 Norfolk Island Pines on highway side near to
the start if Barungwarra Drive
13 Norfolk Island Pines on highway side
between Barungwarra Drive and Attunga Street

## Barungwarra Drive

6 Norfolk Island Pines on highway side opposite 150

12 Norfolk Island Pines on highway side near to the start if Barungwarra Drive

13 Norfolk Island Pines on highway side between Barungwarra Drive and Attunga Street

Map 2 – Attunga Street to 15 Bald Hills Road (Opposite Calderwood Street)

Map 3 - 166 Bald Hills Road to Midland St

Map 4 - Midland St to 194 Bald Hills Road

Map 5 - 194 Bald Hills Road to Gundulf Street