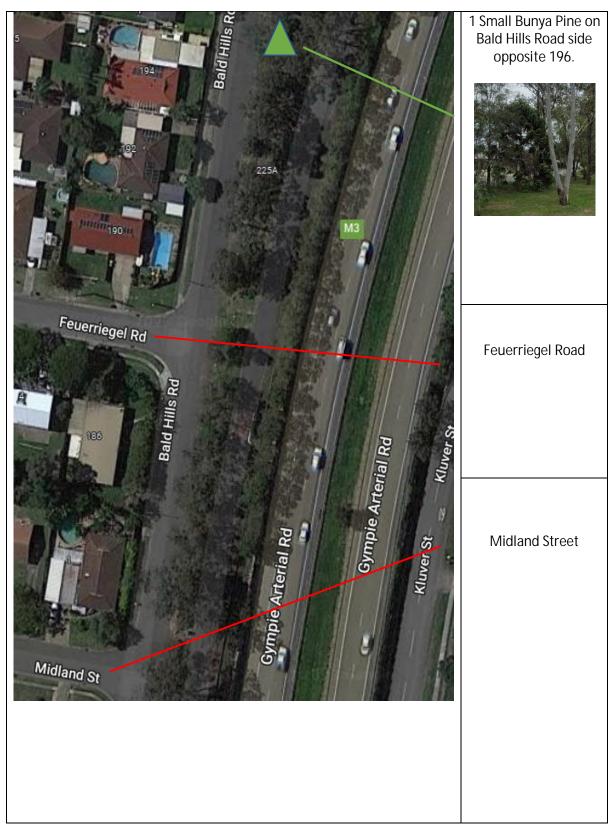

Map 4 Midland Street to 196 Bald Hills Road 1 Small Bunya Pine on Bald Hills Road side.

Map 3
160 Bald Hills Road to Midland Street
1 Bunya Pine on Bald Hills Road side
opposite 180.
1 Bunya Pine on Bald Hills Road side opposite
178.