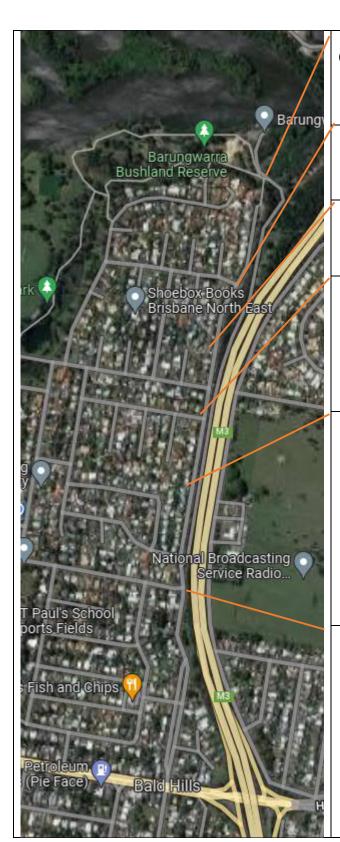

Map 1
Strathpine Road to Attunga St
1 large Bunya Pine on the wide area opposite
134
1 large Norfolk Pine on the wide area opposite
132
Numerous Norfolk Island Pines alongside the
highway

1 large Bunya Pine on the

Map 1 – Strathpine Road to Attunga Street